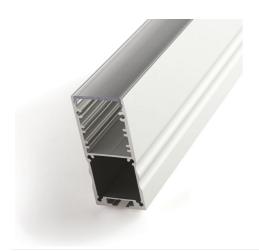

## **COOLING AND FINISHING OF LED STRIPS**

Give your Prolumia LED strips a perfect finishing touch with the aluminum Prolumia LED profiles! Besides the nice finishing touch the anodised aluminum LED profile takes care of an excellent heat dissipation. As a result, the lifespan of the LED strip is considerably extended. Available in different sizes and application forms.