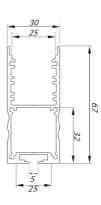

## **COOLING AND FINISHING OF LED STRIPS**

Give your Prolumia LED strips a perfect finishing touch with the aluminum Prolumia LED profiles! Besides the nice finishing touch the anodised aluminum LED profile takes care of an excellent heat dissipation. As a result, the lifespan of the LED strip is considerably extended. Available in different sizes and application forms.