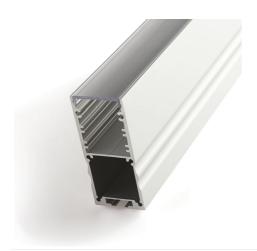

## **COOLING AND FINISHING OF LED STRIPS**

Give your Prolumia LED strips a perfect finishing touch with the aluminum Prolumia LED profiles! Besides the nice finishing touch the anodised aluminum LED profile takes care of an excellent heat dissipation. As a result, the lifespan of the LED strip is considerably extended. Available in different sizes and application forms.