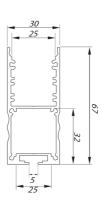

## **COOLING AND FINISHING OF LED STRIPS**

Give your Prolumia LED strips a perfect finishing touch with the aluminum Prolumia LED profiles! Besides the nice finishing touch the anodised aluminum LED profile takes care of an excellent heat dissipation. As a result, the lifespan of the LED strip is considerably extended. Available in different sizes and application forms.