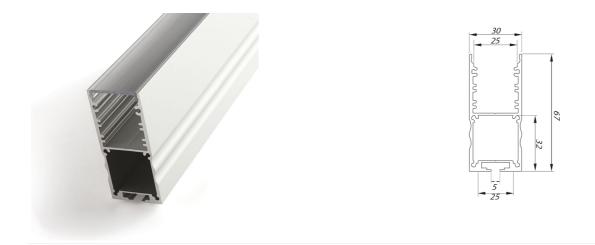

## **COOLING AND FINISHING OF LED STRIPS**

Give your Prolumia LED strips a perfect finishing touch with the aluminum Prolumia LED profiles! Besides the nice finishing touch the anodised aluminum LED profile takes care of an excellent heat dissipation. As a result, the lifespan of the LED strip is considerably extended. Available in different sizes and application forms.