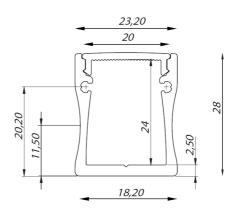

## **COOLING AND FINISHING OF LED STRIPS**

Give your Prolumia LED strips a perfect finishing touch with the aluminum Prolumia LED profiles! Besides the nice finishing touch the anodised aluminum LED profile takes care of an excellent heat dissipation. As a result, the lifespan of the LED strip is considerably extended. Available in different sizes and application forms.