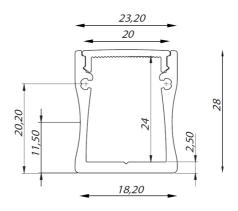

## **COOLING AND FINISHING OF LED STRIPS**

Give your Prolumia LED strips a perfect finishing touch with the aluminum Prolumia LED profiles! Besides the nice finishing touch the anodised aluminum LED profile takes care of an excellent heat dissipation. As a result, the lifespan of the LED strip is considerably extended. Available in different sizes and application forms.