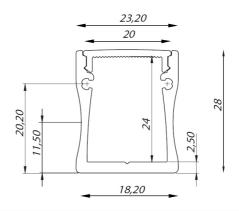

## **COOLING AND FINISHING OF LED STRIPS**

Give your Prolumia LED strips a perfect finishing touch with the aluminum Prolumia LED profiles! Besides the nice finishing touch the anodised aluminum LED profile takes care of an excellent heat dissipation. As a result, the lifespan of the LED strip is considerably extended. Available in different sizes and application forms.