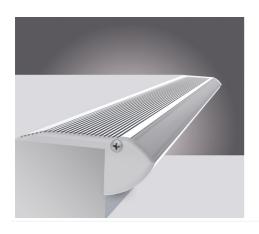

## **COOLING AND FINISHING OF LED STRIPS**

Give your Prolumia LED strips a perfect finishing touch with the aluminum Prolumia LED profiles! Besides the nice finishing touch the anodised aluminum LED profile takes care of an excellent heat dissipation. As a result, the lifespan of the LED strip is considerably extended. Available in different sizes and application forms.