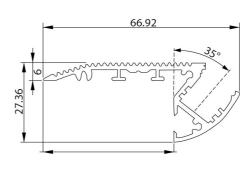

## PRODUCT FEATURES

| Type of accessory/spare part | Profile  |
|------------------------------|----------|
| Accessory                    |          |
| Spare part                   | <b>✓</b> |