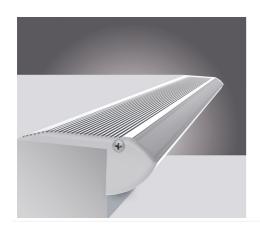

## **COOLING AND FINISHING OF LED STRIPS**

Give your Prolumia LED strips a perfect finishing touch with the aluminum Prolumia LED profiles! Besides the nice finishing touch the anodised aluminum LED profile takes care of an excellent heat dissipation. As a result, the lifespan of the LED strip is considerably extended. Available in different sizes and application forms.