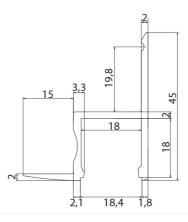

## **COOLING AND FINISHING OF LED STRIPS**

Give your Prolumia LED strips a perfect finishing touch with the aluminum Prolumia LED profiles! Besides the nice finishing touch the anodised aluminum LED profile takes care of an excellent heat dissipation. As a result, the lifespan of the LED strip is considerably extended. Available in different sizes and application forms.

## PRODUCT FEATURES

| Type of accessory/spare part | Profile |
|------------------------------|---------|
| Accessory                    | ✓       |
| Spare part                   | ✓       |

PAGE 1/1