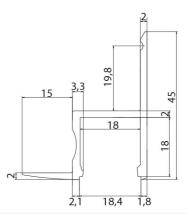

# 46290300 EAN: 8720874791515

## PRODUCT FEATURES

| Type of accessory/spare part | Profile |
|------------------------------|---------|
| Accessory                    | ✓       |
| Spare part                   | ✓       |

PAGE 1/1