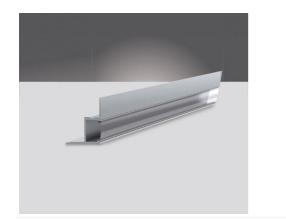

## **COOLING AND FINISHING OF LED STRIPS**

Give your Prolumia LED strips a perfect finishing touch with the aluminum Prolumia LED profiles! Besides the nice finishing touch the anodised aluminum LED profile takes care of an excellent heat dissipation. As a result, the lifespan of the LED strip is considerably extended. Available in different sizes and application forms.