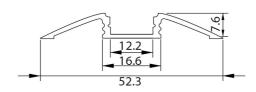

## **COOLING AND FINISHING OF LED STRIPS**

Give your Prolumia LED strips a perfect finishing touch with the aluminum Prolumia LED profiles! Besides the nice finishing touch the anodised aluminum LED profile takes care of an excellent heat dissipation. As a result, the lifespan of the LED strip is considerably extended. Available in different sizes and application forms.