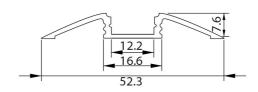

## **COOLING AND FINISHING OF LED STRIPS**

Give your Prolumia LED strips a perfect finishing touch with the aluminum Prolumia LED profiles! Besides the nice finishing touch the anodised aluminum LED profile takes care of an excellent heat dissipation. As a result, the lifespan of the LED strip is considerably extended. Available in different sizes and application forms.