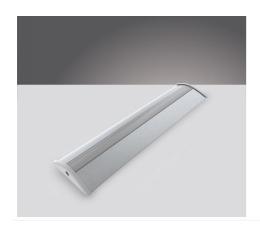

## **COOLING AND FINISHING OF LED STRIPS**

Give your Prolumia LED strips a perfect finishing touch with the aluminum Prolumia LED profiles! Besides the nice finishing touch the anodised aluminum LED profile takes care of an excellent heat dissipation. As a result, the lifespan of the LED strip is considerably extended. Available in different sizes and application forms.