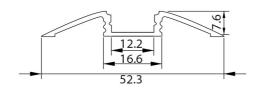

## **COOLING AND FINISHING OF LED STRIPS**

Give your Prolumia LED strips a perfect finishing touch with the aluminum Prolumia LED profiles! Besides the nice finishing touch the anodised aluminum LED profile takes care of an excellent heat dissipation. As a result, the lifespan of the LED strip is considerably extended. Available in different sizes and application forms.