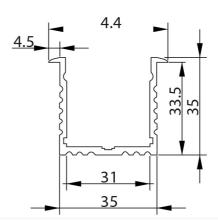

## **COOLING AND FINISHING OF LED STRIPS**

Give your Prolumia LED strips a perfect finishing touch with the aluminum Prolumia LED profiles! Besides the nice finishing touch the anodised aluminum LED profile takes care of an excellent heat dissipation. As a result, the lifespan of the LED strip is considerably extended. Available in different sizes and application forms.