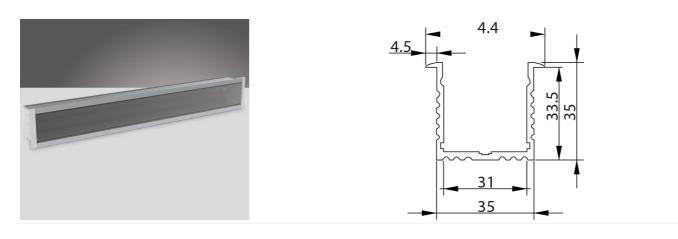

# 46290071 EAN: 8720874791089

## **COOLING AND FINISHING OF LED STRIPS**

Give your Prolumia LED strips a perfect finishing touch with the aluminum Prolumia LED profiles! Besides the nice finishing touch the anodised aluminum LED profile takes care of an excellent heat dissipation. As a result, the lifespan of the LED strip is considerably extended. Available in different sizes and application forms.