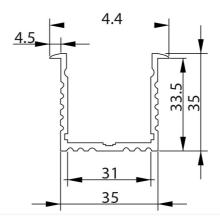

## PRODUCT FEATURES

| Type of accessory/spare part | Profile  |
|------------------------------|----------|
| Accessory                    |          |
| Spare part                   | <b>✓</b> |