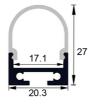

## **INEXPENSIVE COOLING AND PROTECTION OF LED STRIPS**

Give your Prolumia LED strips an inexpensive finishing touch with the aluminum Prolumia Eco Line LED profiles! Besides the nice finishing touch the anodised aluminum LED profile takes care of an excellent heat dissipation. As a result, the lifespan of the LED strip is considerably extended. Available in different sizes and application forms.