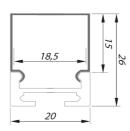

## **Aluminium Eco Line LED profiles**

PAGE 1/1

Eco Line 26 mm (suspended)

## **INEXPENSIVE COOLING AND PROTECTION OF LED STRIPS**

Give your Prolumia LED strips an inexpensive finishing touch with the aluminum Prolumia Eco Line LED profiles! Besides the nice finishing touch the anodised aluminum LED profile takes care of an excellent heat dissipation. As a result, the lifespan of the LED strip is considerably extended. Available in different sizes and application forms.