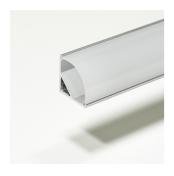

## **Aluminium Eco Line LED profiles**

iles PAGE 1/1

Eco Line 16 mm corner profile (surface mount)

## **INEXPENSIVE COOLING AND PROTECTION OF LED STRIPS**

Give your Prolumia LED strips an inexpensive finishing touch with the aluminum Prolumia Eco Line LED profiles! Besides the nice finishing touch the anodised aluminum LED profile takes care of an excellent heat dissipation. As a result, the lifespan of the LED strip is considerably extended. Available in different sizes and application forms.