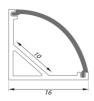

## **Aluminium Eco Line LED profiles**

iles PAGE 1/1

Eco Line 16 mm corner profile (surface mount)

## **INEXPENSIVE COOLING AND PROTECTION OF LED STRIPS**

Give your Prolumia LED strips an inexpensive finishing touch with the aluminum Prolumia Eco Line LED profiles! Besides the nice finishing touch the anodised aluminum LED profile takes care of an excellent heat dissipation. As a result, the lifespan of the LED strip is considerably extended. Available in different sizes and application forms.