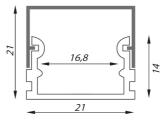

## **Aluminium Eco Line LED profiles**

Eco Line 7 mm / 15 mm / 21 mm (surface mount)

## **INEXPENSIVE COOLING AND PROTECTION OF LED STRIPS**

Give your Prolumia LED strips an inexpensive finishing touch with the aluminum Prolumia Eco Line LED profiles! Besides the nice finishing touch the anodised aluminum LED profile takes care of an excellent heat dissipation. As a result, the lifespan of the LED strip is considerably extended. Available in different sizes and application forms.