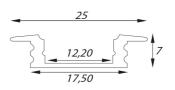

## **Aluminium Eco Line LED profiles**

Eco Line 7 mm / 15 mm (recessed)

## **INEXPENSIVE COOLING AND PROTECTION OF LED STRIPS**

Give your Prolumia LED strips an inexpensive finishing touch with the aluminum Prolumia Eco Line LED profiles! Besides the nice finishing touch the anodised aluminum LED profile takes care of an excellent heat dissipation. As a result, the lifespan of the LED strip is considerably extended. Available in different sizes and application forms.