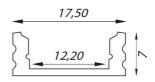

## **INEXPENSIVE COOLING AND PROTECTION OF LED STRIPS**

Give your Prolumia LED strips an inexpensive finishing touch with the aluminum Prolumia Eco Line LED profiles! Besides the nice finishing touch the anodised aluminum LED profile takes care of an excellent heat dissipation. As a result, the lifespan of the LED strip is considerably extended. Available in different sizes and application forms.