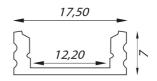

## **INEXPENSIVE COOLING AND PROTECTION OF LED STRIPS**

Give your Prolumia LED strips an inexpensive finishing touch with the aluminum Prolumia Eco Line LED profiles! Besides the nice finishing touch the anodised aluminum LED profile takes care of an excellent heat dissipation. As a result, the lifespan of the LED strip is considerably extended. Available in different sizes and application forms.