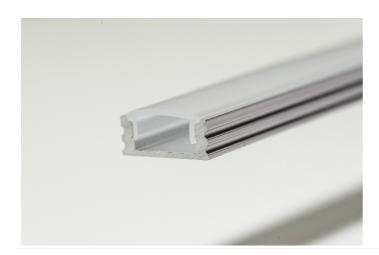

## **INEXPENSIVE COOLING AND PROTECTION OF LED STRIPS**

Give your Prolumia LED strips an inexpensive finishing touch with the aluminum Prolumia Eco Line LED profiles! Besides the nice finishing touch the anodised aluminum LED profile takes care of an excellent heat dissipation. As a result, the lifespan of the LED strip is considerably extended. Available in different sizes and application forms.