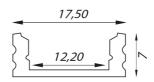

## **INEXPENSIVE COOLING AND PROTECTION OF LED STRIPS**

Give your Prolumia LED strips an inexpensive finishing touch with the aluminum Prolumia Eco Line LED profiles! Besides the nice finishing touch the anodised aluminum LED profile takes care of an excellent heat dissipation. As a result, the lifespan of the LED strip is considerably extended. Available in different sizes and application forms.