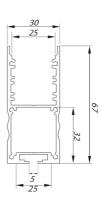

## **COOLING AND FINISHING OF LED STRIPS**

Give your Prolumia LED strips a perfect finishing touch with the aluminum Prolumia LED profiles! Besides the nice finishing touch the anodised aluminum LED profile takes care of an excellent heat dissipation. As a result, the lifespan of the LED strip is considerably extended. Available in different sizes and application forms.