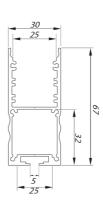

## **COOLING AND FINISHING OF LED STRIPS**

Give your Prolumia LED strips a perfect finishing touch with the aluminum Prolumia LED profiles! Besides the nice finishing touch the anodised aluminum LED profile takes care of an excellent heat dissipation. As a result, the lifespan of the LED strip is considerably extended. Available in different sizes and application forms.