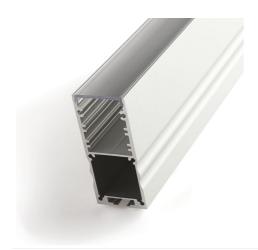

## **COOLING AND FINISHING OF LED STRIPS**

Give your Prolumia LED strips a perfect finishing touch with the aluminum Prolumia LED profiles! Besides the nice finishing touch the anodised aluminum LED profile takes care of an excellent heat dissipation. As a result, the lifespan of the LED strip is considerably extended. Available in different sizes and application forms.