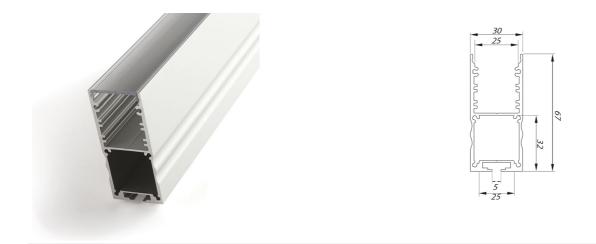

## **COOLING AND FINISHING OF LED STRIPS**

Give your Prolumia LED strips a perfect finishing touch with the aluminum Prolumia LED profiles! Besides the nice finishing touch the anodised aluminum LED profile takes care of an excellent heat dissipation. As a result, the lifespan of the LED strip is considerably extended. Available in different sizes and application forms.