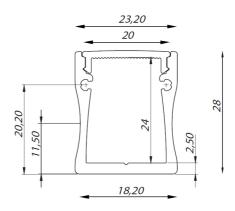

## **COOLING AND FINISHING OF LED STRIPS**

Give your Prolumia LED strips a perfect finishing touch with the aluminum Prolumia LED profiles! Besides the nice finishing touch the anodised aluminum LED profile takes care of an excellent heat dissipation. As a result, the lifespan of the LED strip is considerably extended. Available in different sizes and application forms.