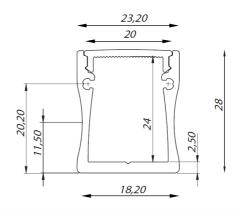

## **COOLING AND FINISHING OF LED STRIPS**

Give your Prolumia LED strips a perfect finishing touch with the aluminum Prolumia LED profiles! Besides the nice finishing touch the anodised aluminum LED profile takes care of an excellent heat dissipation. As a result, the lifespan of the LED strip is considerably extended. Available in different sizes and application forms.