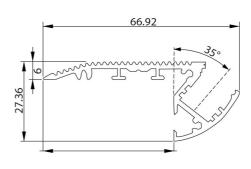

## **COOLING AND FINISHING OF LED STRIPS**

Give your Prolumia LED strips a perfect finishing touch with the aluminum Prolumia LED profiles! Besides the nice finishing touch the anodised aluminum LED profile takes care of an excellent heat dissipation. As a result, the lifespan of the LED strip is considerably extended. Available in different sizes and application forms.