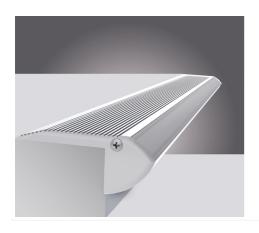

## **COOLING AND FINISHING OF LED STRIPS**

Give your Prolumia LED strips a perfect finishing touch with the aluminum Prolumia LED profiles! Besides the nice finishing touch the anodised aluminum LED profile takes care of an excellent heat dissipation. As a result, the lifespan of the LED strip is considerably extended. Available in different sizes and application forms.