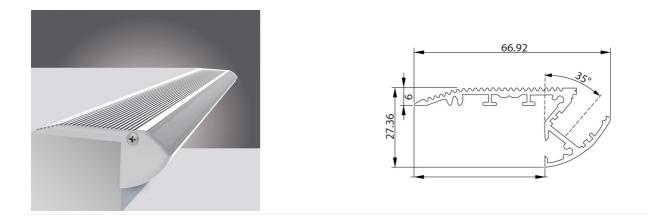

## **COOLING AND FINISHING OF LED STRIPS**

Give your Prolumia LED strips a perfect finishing touch with the aluminum Prolumia LED profiles! Besides the nice finishing touch the anodised aluminum LED profile takes care of an excellent heat dissipation. As a result, the lifespan of the LED strip is considerably extended. Available in different sizes and application forms.