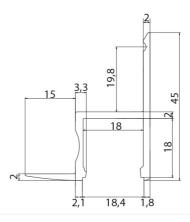

## **COOLING AND FINISHING OF LED STRIPS**

Give your Prolumia LED strips a perfect finishing touch with the aluminum Prolumia LED profiles! Besides the nice finishing touch the anodised aluminum LED profile takes care of an excellent heat dissipation. As a result, the lifespan of the LED strip is considerably extended. Available in different sizes and application forms.