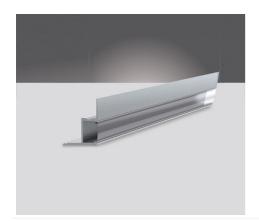

## **COOLING AND FINISHING OF LED STRIPS**

Give your Prolumia LED strips a perfect finishing touch with the aluminum Prolumia LED profiles! Besides the nice finishing touch the anodised aluminum LED profile takes care of an excellent heat dissipation. As a result, the lifespan of the LED strip is considerably extended. Available in different sizes and application forms.