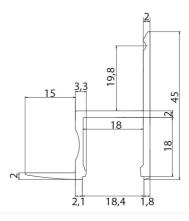

# 46290301 EAN: 8720874791522

## **COOLING AND FINISHING OF LED STRIPS**

Give your Prolumia LED strips a perfect finishing touch with the aluminum Prolumia LED profiles! Besides the nice finishing touch the anodised aluminum LED profile takes care of an excellent heat dissipation. As a result, the lifespan of the LED strip is considerably extended. Available in different sizes and application forms.