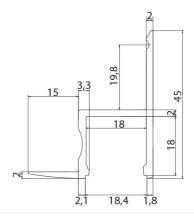

## **COOLING AND FINISHING OF LED STRIPS**

Give your Prolumia LED strips a perfect finishing touch with the aluminum Prolumia LED profiles! Besides the nice finishing touch the anodised aluminum LED profile takes care of an excellent heat dissipation. As a result, the lifespan of the LED strip is considerably extended. Available in different sizes and application forms.