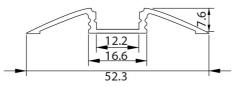

## **COOLING AND FINISHING OF LED STRIPS**

Give your Prolumia LED strips a perfect finishing touch with the aluminum Prolumia LED profiles! Besides the nice finishing touch the anodised aluminum LED profile takes care of an excellent heat dissipation. As a result, the lifespan of the LED strip is considerably extended. Available in different sizes and application forms.