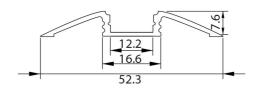

## **COOLING AND FINISHING OF LED STRIPS**

Give your Prolumia LED strips a perfect finishing touch with the aluminum Prolumia LED profiles! Besides the nice finishing touch the anodised aluminum LED profile takes care of an excellent heat dissipation. As a result, the lifespan of the LED strip is considerably extended. Available in different sizes and application forms.