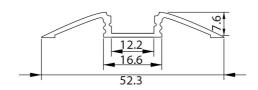

## **COOLING AND FINISHING OF LED STRIPS**

Give your Prolumia LED strips a perfect finishing touch with the aluminum Prolumia LED profiles! Besides the nice finishing touch the anodised aluminum LED profile takes care of an excellent heat dissipation. As a result, the lifespan of the LED strip is considerably extended. Available in different sizes and application forms.