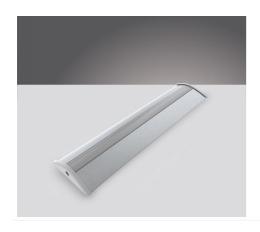

## **COOLING AND FINISHING OF LED STRIPS**

Give your Prolumia LED strips a perfect finishing touch with the aluminum Prolumia LED profiles! Besides the nice finishing touch the anodised aluminum LED profile takes care of an excellent heat dissipation. As a result, the lifespan of the LED strip is considerably extended. Available in different sizes and application forms.