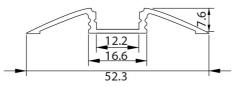

## **COOLING AND FINISHING OF LED STRIPS**

Give your Prolumia LED strips a perfect finishing touch with the aluminum Prolumia LED profiles! Besides the nice finishing touch the anodised aluminum LED profile takes care of an excellent heat dissipation. As a result, the lifespan of the LED strip is considerably extended. Available in different sizes and application forms.