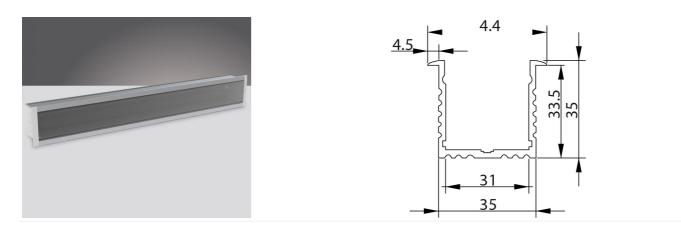

## **PROLUMIA**<sup>®</sup>

## **Aluminium LED Profiles**

Power Line accessories

# 46290072 EAN: 8720874791096

## **COOLING AND FINISHING OF LED STRIPS**

Give your Prolumia LED strips a perfect finishing touch with the aluminum Prolumia LED profiles! Besides the nice finishing touch the anodised aluminum LED profile takes care of an excellent heat dissipation. As a result, the lifespan of the LED strip is considerably extended. Available in different sizes and application forms.



## PRODUCT FEATURES

| Type of accessory/spare part | Profile (expired) |
|------------------------------|-------------------|
| Accessory                    | ×                 |
| Spare part                   | ✓                 |