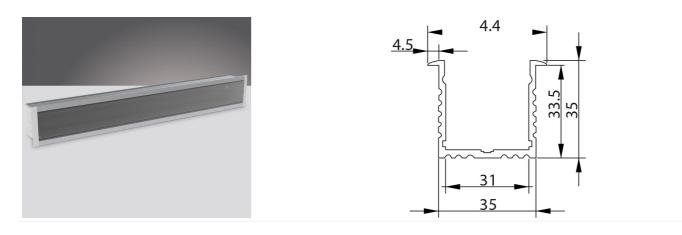

# 46290071 EAN: 8720874791089

## **COOLING AND FINISHING OF LED STRIPS**

Give your Prolumia LED strips a perfect finishing touch with the aluminum Prolumia LED profiles! Besides the nice finishing touch the anodised aluminum LED profile takes care of an excellent heat dissipation. As a result, the lifespan of the LED strip is considerably extended. Available in different sizes and application forms.