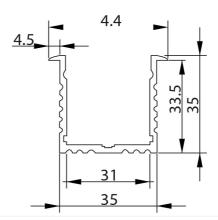

## **COOLING AND FINISHING OF LED STRIPS**

Give your Prolumia LED strips a perfect finishing touch with the aluminum Prolumia LED profiles! Besides the nice finishing touch the anodised aluminum LED profile takes care of an excellent heat dissipation. As a result, the lifespan of the LED strip is considerably extended. Available in different sizes and application forms.