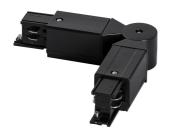

## A PROFESSIONAL SOLUTION FOR THE MOST BEAUTIFUL TRACKLIGHTS

The LED 3-Phase Rail is a ingenious and fashionable system for the Prolumia Pro-Rio Tracklights. Through the loose components you can easily create every desired solutions, divided over different circuits. This way, every interior can be lightend optimally and in a highly professional way.

## PRODUCT FEATURES

| Type of accessory/spare part | Coupler/connector bended |
|------------------------------|--------------------------|
| Colour                       | Black                    |

PAGE 1/1