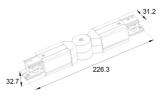

## PRODUCT FEATURES

| Type of accessory/spare part | Coupler/connector bended |
|------------------------------|--------------------------|
| Colour                       | Black                    |

PAGE 1/1