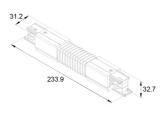

## PRODUCT FEATURES

| Type of accessory/spare part | Coupler/connector flexible |
|------------------------------|----------------------------|
| Colour                       | Black                      |