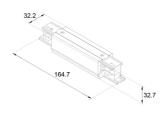

## PRODUCT FEATURES

| Type of accessory/spare part | Coupler/connector straight |
|------------------------------|----------------------------|
| Colour                       | Black                      |