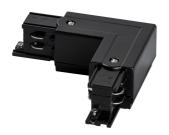

## PRODUCT FEATURES

| Type of accessory/spare part | Coupler/connector L-shape |
|------------------------------|---------------------------|
| Colour                       | Black                     |