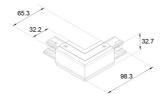

## PRODUCT FEATURES

| Type of accessory/spare part | Coupler/connector L-shape |
|------------------------------|---------------------------|
| Colour                       | Black                     |