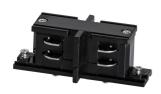

## PRODUCT FEATURES

| Type of accessory/spare part | Coupler/connector straight |
|------------------------------|----------------------------|
| Colour                       | Black                      |