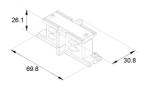

## PRODUCT FEATURES

| Type of accessory/spare part | Coupler/connector straight |
|------------------------------|----------------------------|
| Colour                       | Black                      |