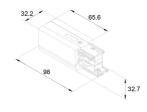

## A PROFESSIONAL SOLUTION FOR THE MOST BEAUTIFUL TRACKLIGHTS

The LED 3-Phase Rail is a ingenious and fashionable system for the Prolumia Pro-Rio Tracklights. Through the loose components you can easily create every desired solutions, divided over different circuits. This way, every interior can be lightend optimally and in a highly professional way.

## PRODUCT FEATURES

| Type of accessory/spare part | End-feed |
|------------------------------|----------|
| Colour                       | Black    |

PAGE 1/1