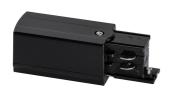

## A PROFESSIONAL SOLUTION FOR THE MOST BEAUTIFUL TRACKLIGHTS

The LED 3-Phase Rail is a ingenious and fashionable system for the Prolumia Pro-Rio Tracklights. Through the loose components you can easily create every desired solutions, divided over different circuits. This way, every interior can be lightend optimally and in a highly professional way.

## PRODUCT FEATURES

| Type of accessory/spare part | End-feed |
|------------------------------|----------|
| Colour                       | Black    |

PAGE 1/1