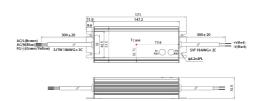

Output voltage

Output current

Output power

Length Width

Height

24|24 Volt

2500|2500 Milliampere

53 Millimetre

38.8 Millimetre

60|60 Watt 171 Millimetre

LED drivers PAGE 2/2

Meanwell power supplies (IP65)