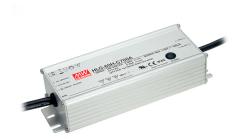

## **PURE POWER**

The different kind of LED power supplies are available for both indoor and outdoor applications (waterproof). Thanks to the relatively thin size of the power supplies, it can easily be concealed under a shelf, in a cabinet or behind a wall.

## PRODUCT FEATURES

| Model                                     | Static        |
|-------------------------------------------|---------------|
| Suitable for outdoor use                  | ✓             |
| Dimming 0-10 V                            | ×             |
| Dimming 1-10 V                            | ×             |
| Dimming DALI                              | ×             |
| Dimming DMX                               | ×             |
| Dimming DSI                               | ×             |
| Dimming GPRS                              | ×             |
| Dimming LineSwitch                        | ×             |
| Dimming mains voltage modulation          | ×             |
| Dimming manufacturer's proprietary system | ×             |
| Dimming phase cut-off (trailing edge)     | ×             |
| Dimming phase cut-on (leading edge)       | ×             |
| Dimming potentiometer (integrated)        | ×             |
| Dimming programmable                      | ×             |
| Dimming RF                                | ×             |
| Dimming Sine Wave Reduction               | ×             |
| Dimming Touch and Dim                     | ×             |
| Dimming with push-button                  | ×             |
| Dimming Zigbee                            | ×             |
| No dim function                           | ✓             |
| Constant light output (CLO)               | ×             |
| Housing                                   | Metal housing |
| Suitable for constant current             | ×             |
| Suitable for constant voltage             | ✔             |
| Suitable for DC-voltage (primary side)    | ✓             |
| Degree of protection (IP)                 | IP65          |
| Protection class according to IEC 61140   | 1             |
| Operation by Bluetooth                    | ×             |
| Compatible with Apple HomeKit             | ×             |
| Compatible with Google Assistant          | ×             |
| Compatible with Amazon Alexa              | ×             |

24|24 Volt

2500|2500 Milliampere

53 Millimetre

38.8 Millimetre

60|60 Watt 171 Millimetre

LED drivers PAGE 2/2

Meanwell power supplies (IP65)